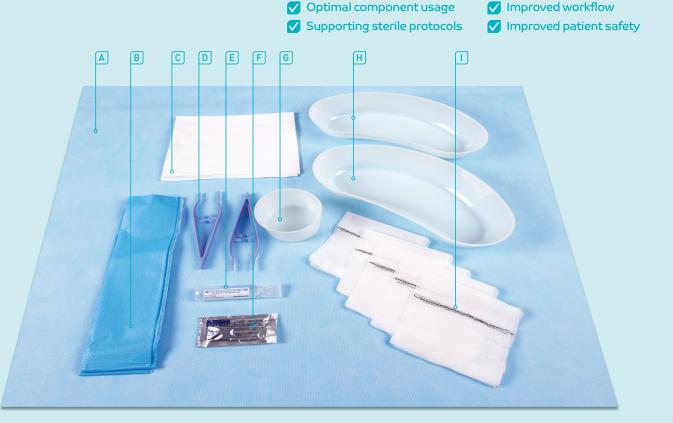

#### Pack Contents Catheter Pack (Sterile)

| RE-ORDER: 06-687 CARTON QUANTITY: 25 PACKS |                                                    |      |
|--------------------------------------------|----------------------------------------------------|------|
| QTY                                        | DESCRIPTION                                        | REF. |
| 1                                          | Sterile Field (90cm x 90cm)                        | А    |
| 2                                          | Kidney dish 700mL – natural                        | Н    |
| 1                                          | Graduated Galipot 150mL                            | G    |
| 5                                          | XRD Gauze Swabs (10cm x 10cm)                      | I    |
| 1                                          | Towel (35cm x 60cm)                                | С    |
| 1                                          | Drape (95cm x 50cm) with fenestration (20cm x 8cm) | В    |
| 2                                          | Forceps (plastic) 13cm – Blue                      | D    |
| 1                                          | Lubricating jelly 2.7gm                            | F    |
| 1                                          | Injectable Water 10mL $H_2^0$ Steritube            | E    |
|                                            |                                                    |      |